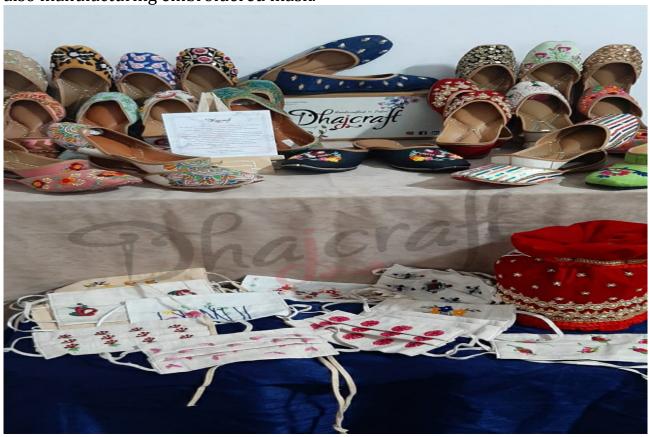

Ms Rashmi, an Entrepreneurship Awareness Program participant of MSME-DI, Patna under ESDP Scheme and started her own unit namely M/s Dhajcraft at Patna in 2020. She has given employment to 5 persons.

It's a Designer brand which sells trendy handcrafted juttis and handbags (potli, clutch etc.) with intricate and beautiful hand embroidered designs. Patna-based Dhajcraft sells trendy handcrafted juttis with intricate and beautiful handmade paintings and embroidery keeping in the mind the taste of the customers. As the name 'Dhajcraft' suggests, they make the juttis out of yarn: mostly jute, khadi and different varieties of fabrics. The unit is also manufacturing embroidered mask.